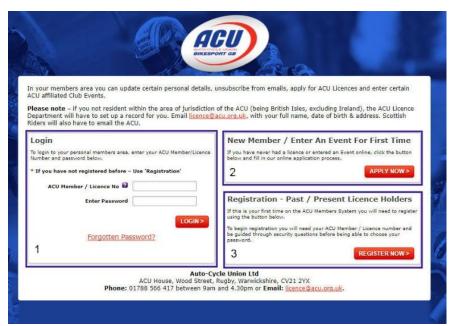

## Once you are on our Membership Portal you will see the following 3 options:

 Login - This is for members who have already fully registered with us through our online system this will require your Member/License number and your password that you have previously set up.

- 2. New Member / Enter an Event for First Time Requires you to set up as a first-time applicant with the ACU.
- 3. Registration Past / Present License Holders If you hold or have held a License/Registration with us and not registered your details online before.

Members Login page

If you are an existing member and have already registered for online access, you can do any of the following:

<u>My Personal Details:</u> Enables you to change/ update certain personal information and decide which marketing information you wish to receive.